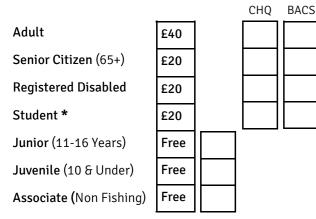

# Membership Fees 2021/22

1st October—31st March

#### **Cheque Payments.**

Cheques made payable to PDAC, please include your name and address on reverse

#### **Bacs/Online Payments.**

Ref: Membership no./Surname (1234/Smith)

New Members: NEW/Surname (NEW/Smith)

Pdac Details, Sort Code: 60-16-26

#### Acc: 80007481

**Note:** Memberships will only be issued on confirmation of payments.

TOTAL MONEY SENT £.....

Sign.....

Date.....

Information from this form will be held on the club database for club use only

# Half Year Membership

This is available from 1st October to 31st March. Leaflets and details will be available from our website, outlets and bailiffs from the end of September.

**Guest Tickets:** Members may obtain tickets for their friends & family from club bailiffs on the bank at Nyewood. These are £10.00 each and for Senior Citizens & Juniors £5.00